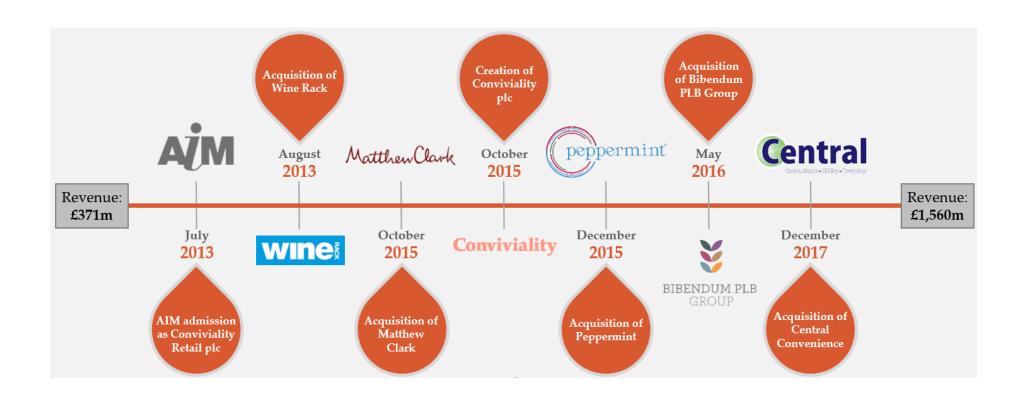

The Group had grown through a series of strategic acquisitions with revenues of £1.6bn in the financial year ended April 2017. Appendix A gives an overview of the Group's recent history.

The Group operated as two distinct businesses: